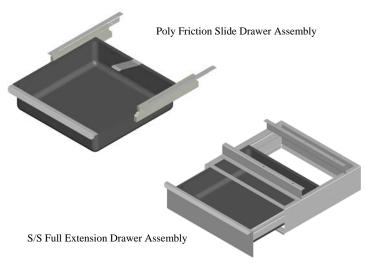

### **Drawers**

All worktables may be ordered or retrofitted in the field with a drawer to fit a 20" x 20" x 5" deep pan.

## Two Types of Drawers available:

- Drawer Pan with Poly Friction Slides
- ♦ S/S drawer assembly with Full Extension Roller Bearing Slides.

#### **Features:**

- ♦ Coved Corner pan
- ♦ Drawer Stop
- ♦ Drawer Pull