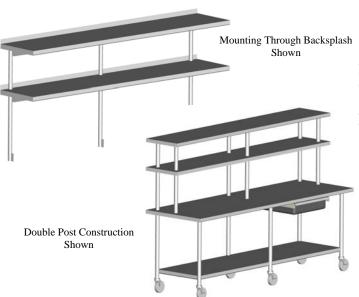

## **Overshelves**

Expand the usable surface area of your tables by adding a set of single or double overshelves.

#### **Features:**

- ♦ 16 GA. 304 S/S
- ♦ 12" or 15" High
- May be mounted through the backsplash, on rear, or on middle of table surface.
- ♦ Double post construction optional for heavy duty applications.