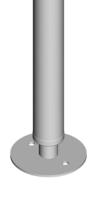

## **Flanged Feet**

Allows table to be secured to floor.

Available for all table and sink models.