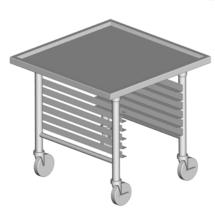

# Pan Slides

Modify open base worktables to include pan slides for full sheet pans, glass racks, etc.

## **Features:**

- ♦ 16 GA. 304 S/S
- ♦ Various mounting locations